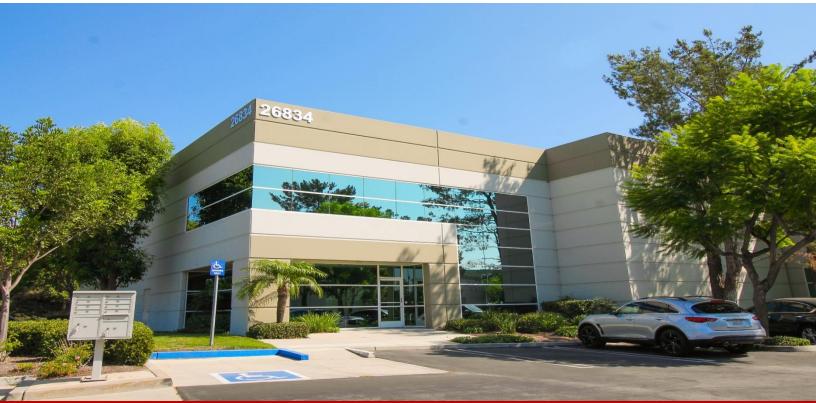

### 26834 Vista Terrace, Lake Forest, CA

#### **Property Highlights:**

<u>+</u> 8,029 Sq. Ft. **Building Size:** <u>+</u> 2,523 Sq. Ft. Office Size: Clear Height: 26' Feet Ground Level Doors: Two (2) (12'x12') Parking: <u>+</u> 3:1,000 400 Amps, 208V/120 (verify) Electrical: Fire Sprinkler System: Yes Drive Around Corner Building Huge Window Lines Three (3) Restrooms (2) Downstairs (1) Upstairs with Shower