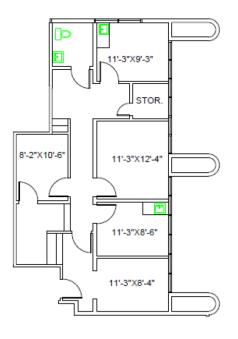

#### FLOOR PLAN & MAP

- ✓ SIZE 1,333 RENTABLE SQ.FT.
- ✓ LOBBY WITH WINDOWS
- ✓ CONFERNCE ROOM
- ✓ OFFICE BUILDOUT 100%
- ✓ PRIVATE OFFICES
- ✓ BREAK ROOM
- STORAGE AREA

\*Map not to Scale