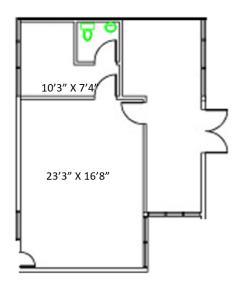

#### FLOOR PLAN & MAP

- ✓ SIZE 1,251 RENTABLE SQ.FT.
- ✓ LOBBY WITH WINDOWS
- ✓ PRIVATE BATHROOM
- ✓ OFFICE BUILDOUT 100%
- ✓ PRIVATE OFFICES
- ✓ CORNER LOCATION
- SECOND FLOOR

\*Map not to Scale

The property has high visibility and is easily accessible. Its very difficult to find a unit this size and with this amount available parking.