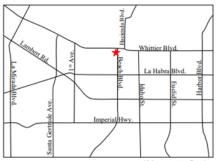

### MEDICAL/OFFICE UNIT 1,251 - 1,333 RENTABLE SQUARE FEET

- ✓ FLEXIBLE LEASE TERMS
- PARKING 3:1,000
- ✓ FIRST FLOOR/SECOND FLOOR
- SIGNAGE VISIBILITY

For lease are two beautiful units located within the Beach Professional Center, near the intersection of Whittier Blvd and N Beach Blvd.

#### FLOOR PLAN & MAP

- ✓ SIZE 1,333 RENTABLE SQ.FT.
- ✓ LOBBY WITH WINDOWS
- ✓ CONFERNCE ROOM
- ✓ OFFICE BUILDOUT 100%
- ✓ PRIVATE OFFICES
- ✓ BREAK ROOM
- STORAGE AREA

\*Map not to Scale

#### FLOOR PLAN & MAP

- ✓ SIZE 1,251 RENTABLE SQ.FT.
- ✓ LOBBY WITH WINDOWS
- ✓ PRIVATE BATHROOM
- ✓ OFFICE BUILDOUT 100%
- ✓ PRIVATE OFFICES
- ✓ CORNER LOCATION
- SECOND FLOOR

\*Map not to Scale

The property has high visibility and is easily accessible. Its very difficult to find a unit this size and with this amount available parking.