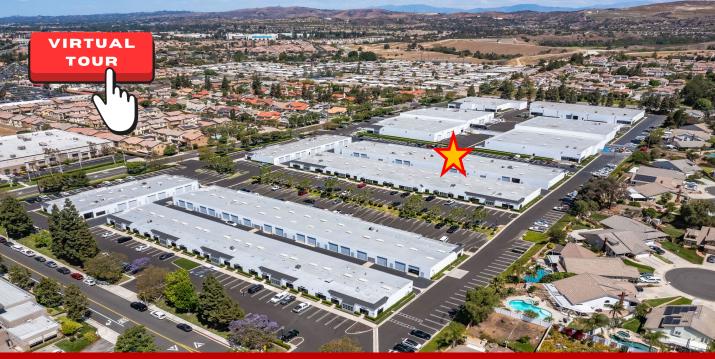

# **FOR LEASE**+ 4,417 SF - Flex Space

#### www.YorbaLindaCommerceCenter.com

**Location:** 3900 Prospect Ave, Unit E

Yorba Linda, CA 92886

**Layout:** 95% Office – 5% Warehouse

**Features:** - 4,417 sq. ft.

- 7 Private Office

- 2 Private Restrooms

- Open Reception

- Break Room

- Ground Level Roll-Up Door (12x12)

Gary Martinez, SIOR, CCIM (714) 905-9383

gary@ashwillassociates.com

The information contained herein has not been verified by real estate brokers. Although we have no reason to doubt its accuracy we do not guarantee it. Buyers and tenant should verify information independently.