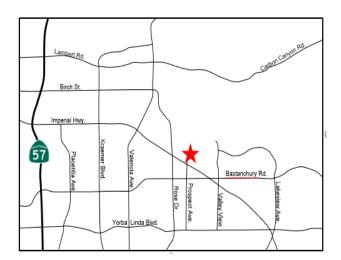

#### www.YorbaLindaCommerceCenter.com

**Location:** 3900 Prospect Ave, Unit E

Yorba Linda, CA 92886

**Layout:** 95% Office – 5% Warehouse

**Features:** - 4,417 sq. ft.

- 7 Private Office

- 2 Private Restrooms