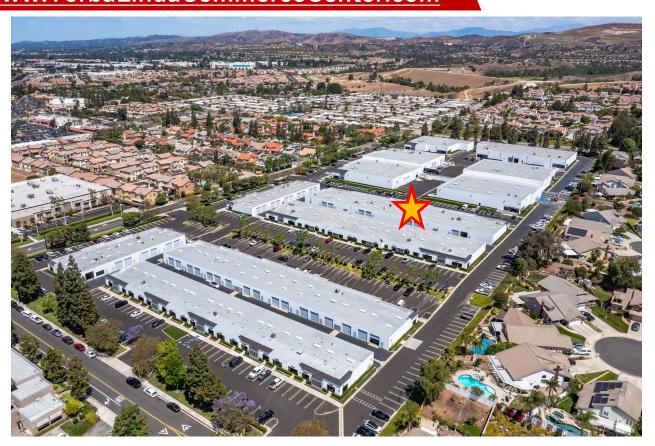

#### www.YorbaLindaCommerceCenter.com

**Location:** 3900 Prospect Ave, Unit E

Yorba Linda, CA 92886

**Layout:** 95% Office – 5% Warehouse

**Features:** - 4,417 sq. ft.

- 7 Private Office

- 2 Private Restrooms