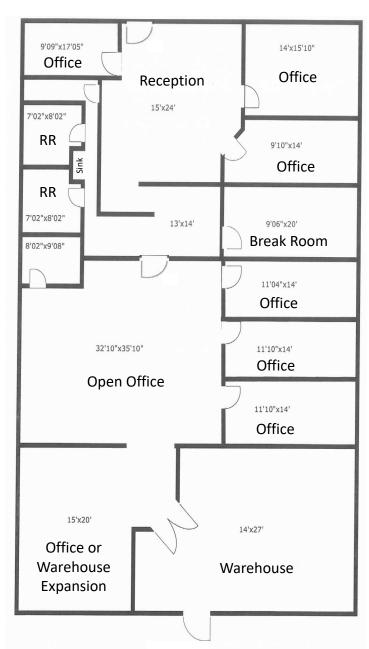

#### www.YorbaLindaCommerceCenter.com

**Location:** 3900 Prospect Ave, Unit E

Yorba Linda, CA 92886

**Layout:** 95% Office – 5% Warehouse

**Features:** - 4,417 sq. ft.

- 7 Private Office

- 2 Private Restrooms

- Open Reception

- Break Room

- Ground Level Roll-Up Door (12x12)

Gary Martinez, SIOR, CCIM (714) 905-9383

gary@ashwillassociates.com

The information contained herein has not been verified by real estate brokers. Although we have no reason to doubt its accuracy we do not guarantee it. Buyers and tenant should verify information independently.