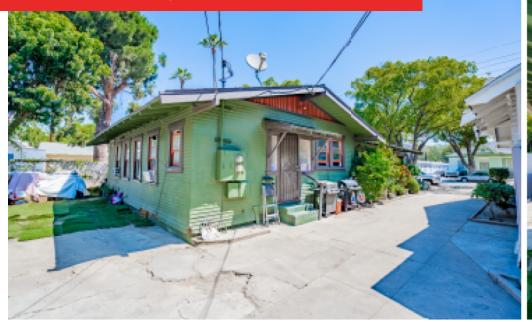

### **Property Overview**

"Daisy Duplex" is a Craftsman Duplex located in the desirable French Park area of Santa Ana.

The home has two (2) long-term tenants on a month-to-month lease. Each unit is one (1) bedroom, one (1) bathroom, with gas laundry hook-up inside units. Current tenants are paying \$1,600/month per unit.

# **Property Photos**