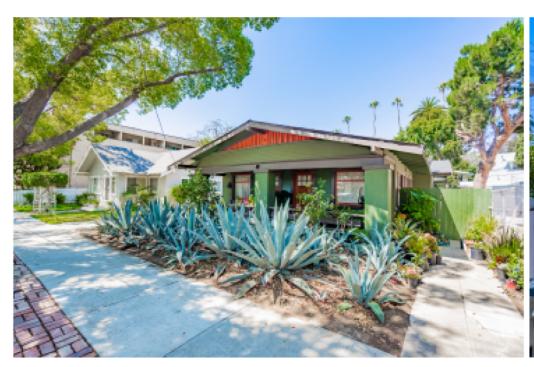

### **Property Overview**

"Daisy Duplex" is a Craftsman Duplex located in the desirable French Park area of Santa Ana.

The home has two (2) long-term tenants on a month-to-month lease. Each unit is one (1) bedroom, one (1) bathroom, with gas laundry hook-up inside units. Current tenants are paying \$1,600/month per unit.

There are beautiful camphor trees that line the street providing shade. The property is located in the National Historic area of Santa Ana, walking distance of the Santa Ana MetroLink, minutes from Downtown Santa Ana and the OC Streetcar rail currently in construction.

# **Property Photos**