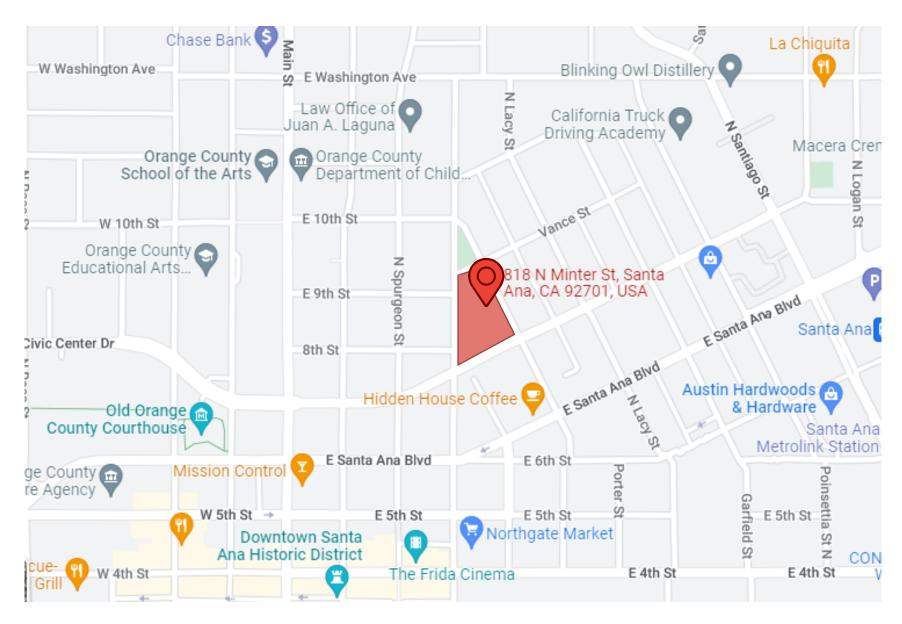

### Location

## Location

## Location

SANTA ANA METROLINK Daisy duplex located within 3 minute walking distance