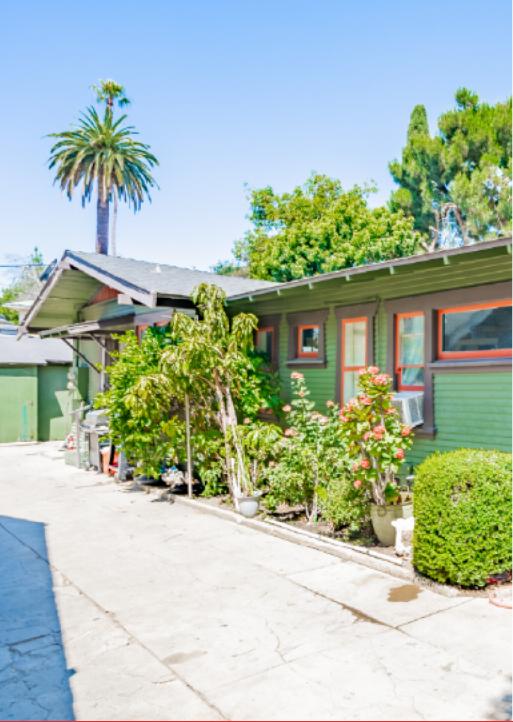

### **Property Overview**

"Daisy Duplex" is a Craftsman Duplex located in the desirable French Park area of Santa Ana.

The home has two (2) long-term tenants on a month-to-month lease. Each unit is one (1) bedroom, one (1) bathroom, with gas laundry hook-up inside units. Current tenants are paying \$1,600/month per unit.

# **Property Photos**