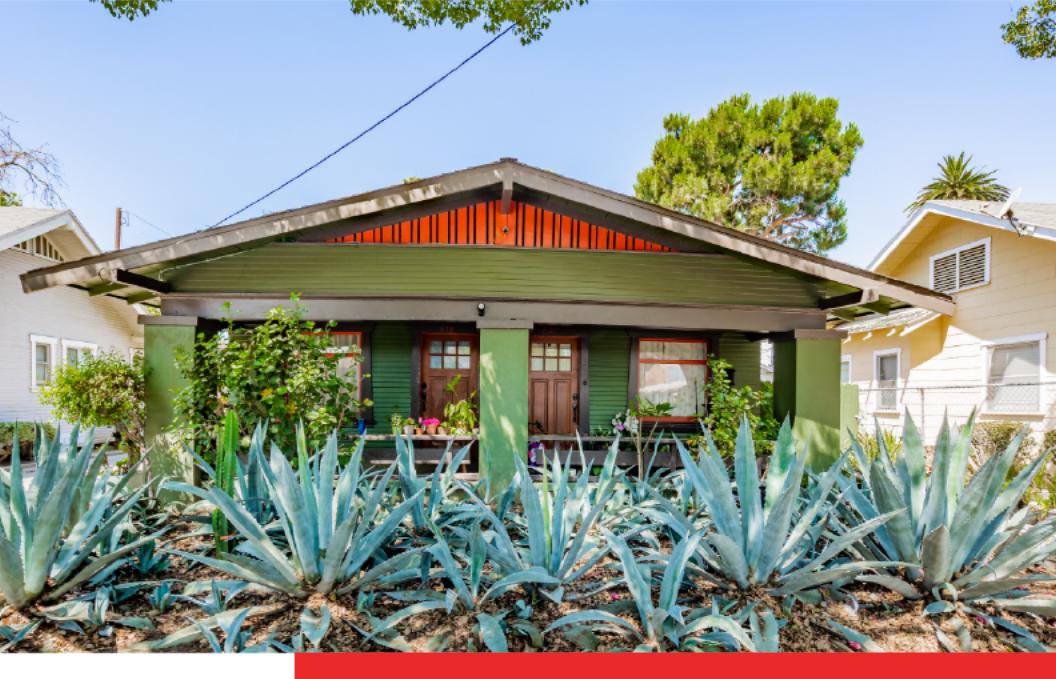

### **Property Overview**

"Daisy Duplex" is a Craftsman Duplex located in the desirable French Park area of Santa Ana.

The home has two (2) long-term tenants on a month-to-month lease. Each unit is one (1) bedroom, one (1) bathroom, with gas laundry hook-up inside units. Current tenants are paying \$1,600/month per unit.

There are beautiful camphor trees that line the street providing shade. The property is located in the National Historic area of Santa Ana, walking distance of the Santa Ana MetroLink, minutes from Downtown Santa Ana and the OC Streetcar rail currently in construction.

### **Highlights**

- Month-to-month tenancies
- Located in a desirable area of Santa Ana
- Within walking distance of train station and new trolly system being built
- National historic area of Santa Ana
- Below market rents