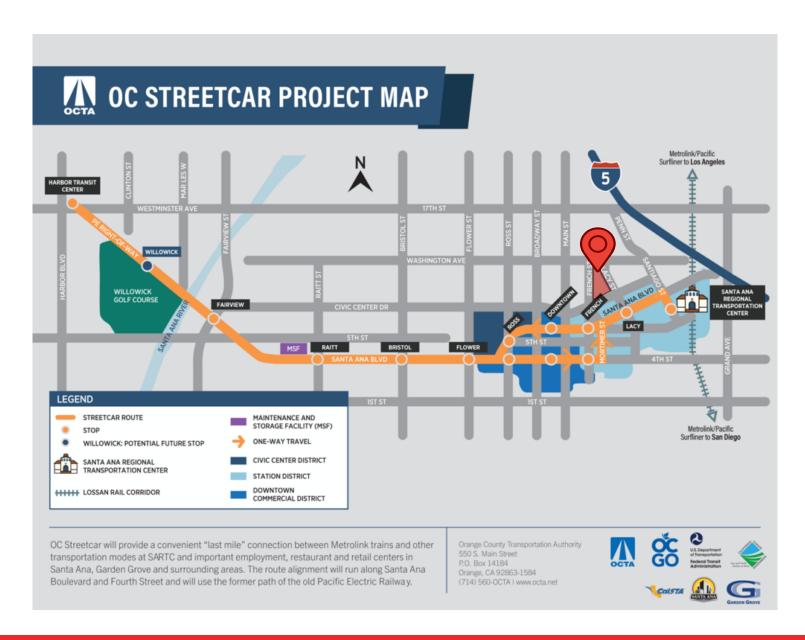

### **OC Streetcar**

There are beautiful camphor trees that line the street providing shade. The property is located in the National Historic area of Santa Ana, walking distance of the Santa Ana MetroLink, minutes from Downtown Santa Ana and the OC Streetcar rail currently in construction.